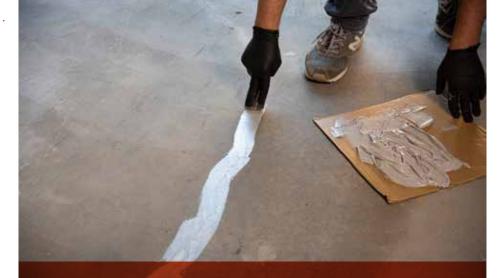

SIMIRON 800CF is an easy-to-use twocomponent, 100% solids epoxy concrete crack filler. This formula is thickened for ease of use to repair cracks, holes, and damaged concrete on vertical or horizontal surfaces.

# **RECOMMENDED** USES:

- · Concrete
- Warehouses
- Retail
- Industrial
- · Commercial
- Garages
- · Residential Homes

SIMIRON 800CF is an easy-to-use twocomponent, 100% solids epoxy concrete crack filler. This formula is thickened for ease of use to repair cracks, holes, and damaged concrete on vertical or horizontal surfaces.