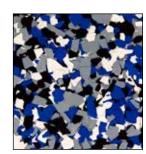

### FLOOR COATING PAINT CHIPFLAKES

**SIMIRON Decorative Chip** Flakes are vinyl paint chipflakes, composed of water-based resin materials and contain high-quality additives and color pigments.

**Decorative Chip** Flakes are designed for use in commercial, industrial and residential flooring applications and are available in a wide range of colors and popular blends.

- · Colorfast, UV Stable Pigments
- Random Shapes Naturally Hide Imperfections in Concrete
- · Economical Flooring Solution
- Highly Customizable
- Easy to Use

- · Easy to Maintain
- · Hides Dirt and Debris
- Improves Traction
- Create an Abstract, Terrazzo Appearance