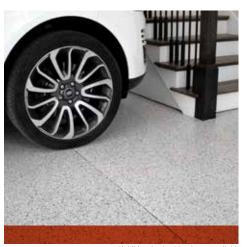

Easy to maintain and customize, Decorative Chip Flakes are an economical flooring solution that naturally hides concrete imperfections while enhancing and protecting any decor. Check us out at **www.simiron.com** 

- · Colorfast, UV Stable Pigments
- Random Shapes Naturally Hide Imperfections in Concrete
- · Economical Flooring Solution
- Highly Customizable
- Easy to Use

- · Easy to Maintain
- · Hides Dirt and Debris
- Improves Traction
- Create an Abstract, Terrazzo Appearance