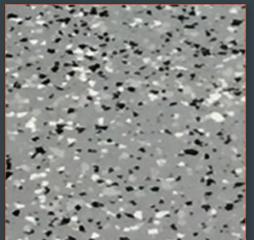

### Decorative Chip

Simiron Decorative Chip vinyl paint chipflakes are composed of water-based resin materials and contain high-quality additives and color pigments. The Decorative Chip Flakes are integrally colored and are produced in 1/8" and 1/4" sizes.

Decorative Chip Flakes are designed for use in commercial, industrial and residential flooring applications and are available in a wide range of colors and popular blends.

Easy to maintain and customize, Decorative Chip Flakes are an economical flooring solution that naturally hides concrete imperfections while enhancing and protecting any decor.

Autumn Brown (3133

Cabin Fever (127<sub>)</sub>

Domino (411)

Feather Gray (905)

Outback (517)

Glacier (1248)

Orbit (310)

Safari (504)

Shoreline (421)