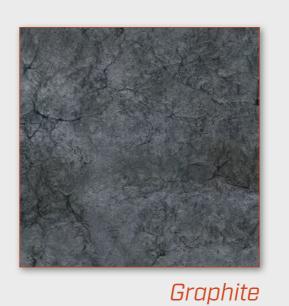

Convenient all-in-one RokRez™ kits are designed ready-to-use on any clean interior concrete surface. The low order, self-leveling formula delivers a spectacular finish that will last for years.

Aluminum

Graphite

Cobalt

Marigold

Gray

Tan

Dark Gray

Crimson

Copper