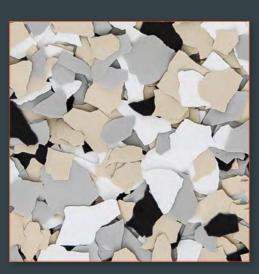

### Decorative Chip

Simiron Decorative Chip vinyl paint chipflakes are composed of water-based resin materials and contain high-quality additives and color pigments. The Decorative Chip Flakes are integrally colored and are produced in 1/8" and 1/4" sizes.

Decorative Chip Flakes are designed for use in commercial, industrial and residential flooring applications and are available in a wide range of colors and popular blends.

Easy to maintain and customize, Decorative Chip Flakes are an economical flooring solution that naturally hides concrete imperfections while enhancing and protecting any decor.

#### **Decorative Chip** color range

\*Coyote (513)

\*Creekbed (716)

Desert Sand (2158)

\*Java (4141)

\*Madras (706)

\*Mink (109)

\*Dovetail (823

#### \*Non-standard blends require extended lead and delivery time.

**Decorative Chip** color range