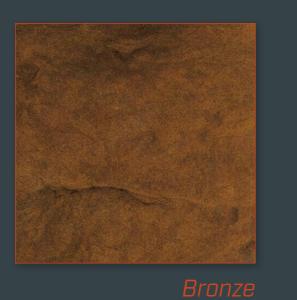

Convenient all-in-one RokRez™ kits are designed ready-to-use on any clean interior concrete surface. The low order, self-leveling formula delivers a spectacular finish that will last for years.

Aluminum

Graphite

Cobalt

Marigold

Gray

Tan

Dark Gray

Crimson

Copper

Bronze