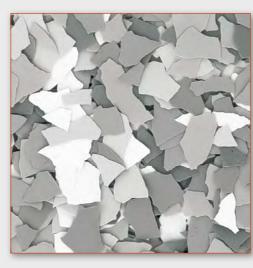

### Decorative Chip

Simiron Decorative Chip vinyl paint chipflakes are composed of water-based resin materials and contain high-quality additives and color pigments. The Decorative Chip Flakes are integrally colored and are produced in 1/8" and 1/4" sizes.

Decorative Chip Flakes are designed for use in commercial, industrial and residential flooring applications and are available in a wide range of colors and popular blends.

Easy to maintain and customize, Decorative Chip Flakes are an economical flooring solution that naturally hides concrete imperfections while enhancing and protecting any decor.

#### **Decorative Chip** color range

\*Coyote (513)

\*Creekbed (716)

Desert Sand (2158)

\*Java (4141)

\*Madras (706)

\*Mink (109)

\*Dovetail (823