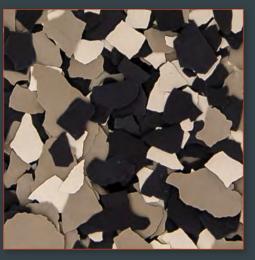

### Decorative Chip

Simiron Decorative Chip vinyl paint chipflakes are composed of water-based resin materials and contain high-quality additives and color pigments. The Decorative Chip Flakes are integrally colored and are produced in 1/8" and 1/4" sizes.

Decorative Chip Flakes are designed for use in commercial, industrial and residential flooring applications and are available in a wide range of colors and popular blends.

Easy to maintain and customize, Decorative Chip Flakes are an economical flooring solution that naturally hides concrete imperfections while enhancing and protecting any decor.

#### Decorative Chip color range

\*Outback (517)

Portobello (512)

\*Raven (915)

\*Stonehenge (427)

\*Stonewash (708)

\*Rocky Ridge (801

\*Shadow (913

#### \*Non-standard blends require extended lead and delivery time.

**Decorative Chip** color range