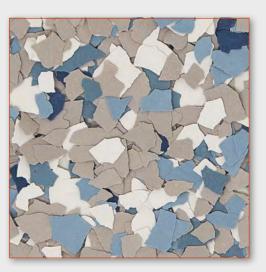

### Decorative Chip

Simiron Decorative Chip vinyl paint chipflakes are composed of water-based resin materials and contain high-quality additives and color pigments. The Decorative Chip Flakes are integrally colored and are produced in 1/8" and 1/4" sizes.

Decorative Chip Flakes are designed for use in commercial, industrial and residential flooring applications and are available in a wide range of colors and popular blends.

Easy to maintain and customize, Decorative Chip Flakes are an economical flooring solution that naturally hides concrete imperfections while enhancing and protecting any decor.

#### **Decorative Chip** color range

\*Coyote (513)

\*Creekbed (716)

Desert Sand (2158)

\*Java (4141)

\*Madras (706)

\*Mink (109)

\*Dovetail (823