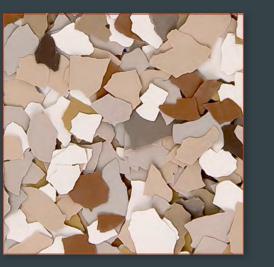

### Decorative Chip

Simiron Decorative Chip vinyl paint chipflakes are composed of water-based resin materials and contain high-quality additives and color pigments. The Decorative Chip Flakes are integrally colored and are produced in 1/8" and 1/4" sizes.

Decorative Chip Flakes are designed for use in commercial, industrial and residential flooring applications and are available in a wide range of colors and popular blends.

Easy to maintain and customize, Decorative Chip Flakes are an economical flooring solution that naturally hides concrete imperfections while enhancing and protecting any decor.

Autumn Brown (3133

Cabin Fever (127<sub>)</sub>

Domino (411)

Feather Gray (905)

Outback (517)

Glacier (1248)

Orbit (310)

Safari (504)

Shoreline (421)

#### **Decorative Chip** color range

\*Coyote (513)

\*Creekbed (716)

Desert Sand (2158)

\*Java (4141)

\*Madras (706)

\*Mink (109)

\*Dovetail (823

\*Gunflint (7133)

\*Hog (606)

\*Nightfall (715)

\*Dasis (712)

\*Opal (901)

#### Decorative Chip color range

\*Outback (517)

Portobello (512)

\*Raven (915)

\*Stonehenge (427)

\*Stonewash (708)

\*Rocky Ridge (801

\*Shadow (913

\*Snowfall (602<sub>.</sub>

\*Stoney Creek (806)

\*Swan (612)

\*Tidal Wave (807)

#### \*Non-standard blends require extended lead and delivery time.

**Decorative Chip** color range