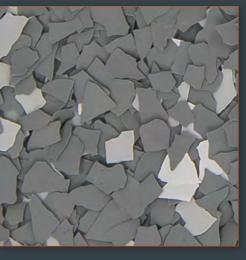

### Decorative Chip

Simiron Decorative Chip vinyl paint chipflakes are composed of water-based resin materials and contain high-quality additives and color pigments. The Decorative Chip Flakes are integrally colored and are produced in 1/8" and 1/4" sizes.

Decorative Chip Flakes are designed for use in commercial, industrial and residential flooring applications and are available in a wide range of colors and popular blends.

Easy to maintain and customize, Decorative Chip Flakes are an economical flooring solution that naturally hides concrete imperfections while enhancing and protecting any decor.

\*Snowfall (602<sub>.</sub>

\*Stoney Creek (806)

\*Swan (612)

\*Tidal Wave (807)