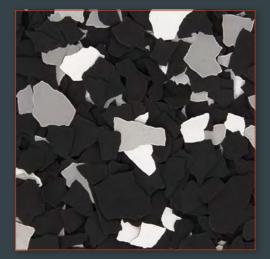

### Decorative Chip

Simiron Decorative Chip vinyl paint chipflakes are composed of water-based resin materials and contain high-quality additives and color pigments. The Decorative Chip Flakes are integrally colored and are produced in 1/8" and 1/4" sizes.

Decorative Chip Flakes are designed for use in commercial, industrial and residential flooring applications and are available in a wide range of colors and popular blends.

Easy to maintain and customize, Decorative Chip Flakes are an economical flooring solution that naturally hides concrete imperfections while enhancing and protecting any decor.

#### Decorative Chip color range

\*Outback (517)

Portobello (512)

\*Raven (915)

\*Stonehenge (427)

\*Stonewash (708)

\*Rocky Ridge (801

\*Shadow (913

#### \*Non-standard blends require extended lead and delivery time.

**Decorative Chip** color range