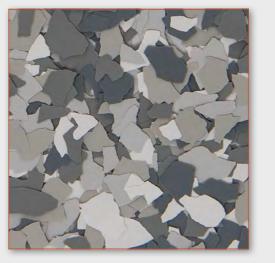

### Decorative Chip

Simiron Decorative Chip vinyl paint chipflakes are composed of water-based resin materials and contain high-quality additives and color pigments. The Decorative Chip Flakes are integrally colored and are produced in 1/8" and 1/4" sizes.

Decorative Chip Flakes are designed for use in commercial, industrial and residential flooring applications and are available in a wide range of colors and popular blends.

Easy to maintain and customize, Decorative Chip Flakes are an economical flooring solution that naturally hides concrete imperfections while enhancing and protecting any decor.

#### **Decorative Chip** color range

\*Coyote (513)

\*Creekbed (716)

Desert Sand (2158)

\*Java (4141)

\*Madras (706)

\*Mink (109)

\*Dovetail (823

#### \*Non-standard blends require extended lead and delivery time.

**Decorative Chip** color range