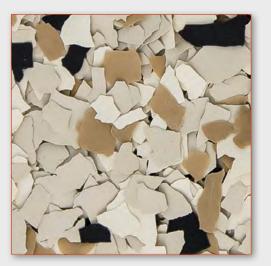

### Decorative Chip

Simiron Decorative Chip vinyl paint chipflakes are composed of water-based resin materials and contain high-quality additives and color pigments. The Decorative Chip Flakes are integrally colored and are produced in 1/8" and 1/4" sizes.

Decorative Chip Flakes are designed for use in commercial, industrial and residential flooring applications and are available in a wide range of colors and popular blends.

Easy to maintain and customize, Decorative Chip Flakes are an economical flooring solution that naturally hides concrete imperfections while enhancing and protecting any decor.

Autumn Brown (3133

Cabin Fever (127<sub>)</sub>

Domino (411)

Feather Gray (905)

Outback (517)

Glacier (1248)

Orbit (310)

Safari (504)

Shoreline (421)

#### **Decorative Chip** color range

\*Coyote (513)

\*Creekbed (716)

Desert Sand (2158)

\*Java (4141)

\*Madras (706)

\*Mink (109)

\*Dovetail (823

\*Gunflint (7133)

\*Hog (606)

\*Nightfall (715)

\*Dasis (712)

\*Opal (901)

#### Decorative Chip color range

\*Outback (517)

Portobello (512)

\*Raven (915)

\*Stonehenge (427)

\*Stonewash (708)

\*Rocky Ridge (801

\*Shadow (913

\*Snowfall (602<sub>.</sub>

\*Stoney Creek (806)

\*Swan (612)

\*Tidal Wave (807)

#### \*Non-standard blends require extended lead and delivery time.

**Decorative Chip** color range