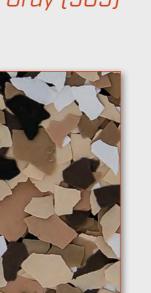

### Decorative Chip

Simiron Decorative Chip vinyl paint chipflakes are composed of water-based resin materials and contain high-quality additives and color pigments. The Decorative Chip Flakes are integrally colored and are produced in 1/8" and 1/4" sizes.

Decorative Chip Flakes are designed for use in commercial, industrial and residential flooring applications and are available in a wide range of colors and popular blends.

Easy to maintain and customize, Decorative Chip Flakes are an economical flooring solution that naturally hides concrete imperfections while enhancing and protecting any decor.

Autumn Brown (3133

Cabin Fever (127<sub>)</sub>

Domino (411)

Feather Gray (905)

Outback (517)

Glacier (1248)

Orbit (310)

Safari (504)

Shoreline (421)