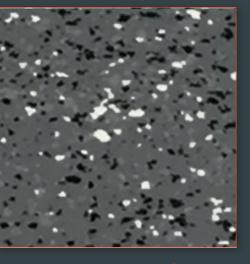

### Decorative Chip

Simiron Decorative Chip vinyl paint chipflakes are composed of water-based resin materials and contain high-quality additives and color pigments. The Decorative Chip Flakes are integrally colored and are produced in 1/8" and 1/4" sizes.

Decorative Chip Flakes are designed for use in commercial, industrial and residential flooring applications and are available in a wide range of colors and popular blends.

Easy to maintain and customize, Decorative Chip Flakes are an economical flooring solution that naturally hides concrete imperfections while enhancing and protecting any decor.

#### Decorative Chip color range

\*Outback (517)

Portobello (512)

\*Raven (915)

\*Stonehenge (427)

\*Stonewash (708)

\*Rocky Ridge (801

\*Shadow (913

\*Snowfall (602<sub>.</sub>

\*Stoney Creek (806)

\*Swan (612)

\*Tidal Wave (807)