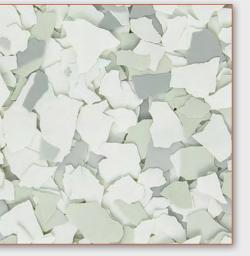

### Decorative Chip

Simiron Decorative Chip vinyl paint chipflakes are composed of water-based resin materials and contain high-quality additives and color pigments. The Decorative Chip Flakes are integrally colored and are produced in 1/8" and 1/4" sizes.

Decorative Chip Flakes are designed for use in commercial, industrial and residential flooring applications and are available in a wide range of colors and popular blends.

Easy to maintain and customize, Decorative Chip Flakes are an economical flooring solution that naturally hides concrete imperfections while enhancing and protecting any decor.

Autumn Brown (3133

Cabin Fever (127<sub>)</sub>

Domino (411)

Feather Gray (905)

Outback (517)

Glacier (1248)

Orbit (310)

Safari (504)

Shoreline (421)

#### **Decorative Chip** color range

\*Coyote (513)

\*Creekbed (716)

Desert Sand (2158)

\*Java (4141)

\*Madras (706)

\*Mink (109)

\*Dovetail (823

\*Gunflint (7133)

\*Hog (606)

\*Nightfall (715)

\*Dasis (712)

\*Opal (901)

#### Decorative Chip color range

\*Outback (517)

Portobello (512)

\*Raven (915)

\*Stonehenge (427)

\*Stonewash (708)

\*Rocky Ridge (801

\*Shadow (913

\*Snowfall (602<sub>.</sub>

\*Stoney Creek (806)

\*Swan (612)

\*Tidal Wave (807)

#### \*Non-standard blends require extended lead and delivery time.

**Decorative Chip** color range