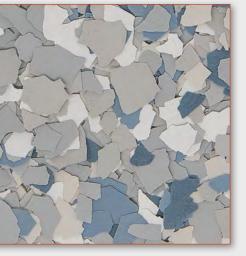

### Decorative Chip

Simiron Decorative Chip vinyl paint chipflakes are composed of water-based resin materials and contain high-quality additives and color pigments. The Decorative Chip Flakes are integrally colored and are produced in 1/8" and 1/4" sizes.

Decorative Chip Flakes are designed for use in commercial, industrial and residential flooring applications and are available in a wide range of colors and popular blends.

Easy to maintain and customize, Decorative Chip Flakes are an economical flooring solution that naturally hides concrete imperfections while enhancing and protecting any decor.

#### \*Non-standard blends require extended lead and delivery time.

**Decorative Chip** color range