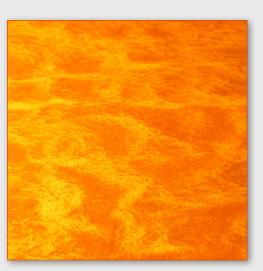

### Metallic

Simiron Metallic Additive is an exotic pigment system that can be added to Simiron clear epoxies. When dispersed within the coating, the pigment creates a beautiful three-dimensional appearance that gives the illusion of waves, swirls and ripples.

The finished appearance of the Metallic flooring system can vary from gradual, subtle changes in color to more distinctive effects. Each project is truly unique and colors can be combined to create a truly unique masterpiece.

Luster Blue

Magenta

Merlot

Colors shown are for representation only and may not be accurate depending on viewing or printing source.