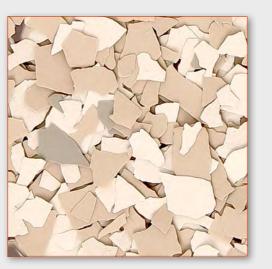

### Decorative Chip

Simiron Decorative Chip vinyl paint chipflakes are composed of water-based resin materials and contain high-quality additives and color pigments. The Decorative Chip Flakes are integrally colored and are produced in 1/8" and 1/4" sizes.

Decorative Chip Flakes are designed for use in commercial, industrial and residential flooring applications and are available in a wide range of colors and popular blends.

Easy to maintain and customize, Decorative Chip Flakes are an economical flooring solution that naturally hides concrete imperfections while enhancing and protecting any decor.