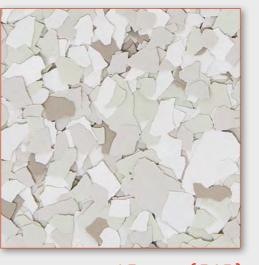

### Decorative Chip

Simiron Decorative Chip vinyl paint chipflakes are composed of water-based resin materials and contain high-quality additives and color pigments. The Decorative Chip Flakes are integrally colored and are produced in 1/8" and 1/4" sizes.

Decorative Chip Flakes are designed for use in commercial, industrial and residential flooring applications and are available in a wide range of colors and popular blends.

Easy to maintain and customize, Decorative Chip Flakes are an economical flooring solution that naturally hides concrete imperfections while enhancing and protecting any decor.

#### Decorative Chip color range

\*Outback (517)

Portobello (512)

\*Raven (915)

\*Stonehenge (427)

\*Stonewash (708)

\*Rocky Ridge (801

\*Shadow (913