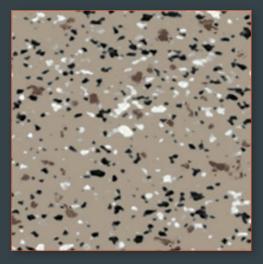

### Decorative Chip

Simiron Decorative Chip vinyl paint chipflakes are composed of water-based resin materials and contain high-quality additives and color pigments. The Decorative Chip Flakes are integrally colored and are produced in 1/8" and 1/4" sizes.

Decorative Chip Flakes are designed for use in commercial, industrial and residential flooring applications and are available in a wide range of colors and popular blends.

Easy to maintain and customize, Decorative Chip Flakes are an economical flooring solution that naturally hides concrete imperfections while enhancing and protecting any decor.

#### **Decorative Chip** color range

\*Coyote (513)

\*Creekbed (716)

Desert Sand (2158)

\*Java (4141)

\*Madras (706)

\*Mink (109)

\*Dovetail (823

\*Gunflint (7133)

\*Hog (606)

\*Nightfall (715)

\*Dasis (712)

\*Opal (901)