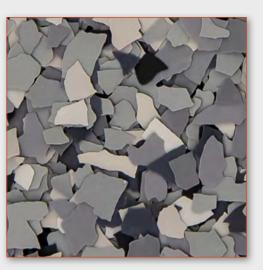

### Decorative Chip

Simiron Decorative Chip vinyl paint chipflakes are composed of water-based resin materials and contain high-quality additives and color pigments. The Decorative Chip Flakes are integrally colored and are produced in 1/8" and 1/4" sizes.

Decorative Chip Flakes are designed for use in commercial, industrial and residential flooring applications and are available in a wide range of colors and popular blends.

Easy to maintain and customize, Decorative Chip Flakes are an economical flooring solution that naturally hides concrete imperfections while enhancing and protecting any decor.

\*Gunflint (7133)

\*Hog (606)

\*Nightfall (715)

\*Dasis (712)

\*Opal (901)

#### \*Non-standard blends require extended lead and delivery time.

**Decorative Chip** color range