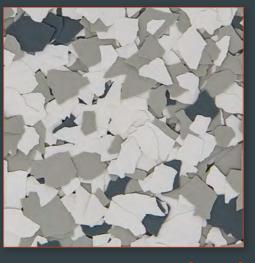

### Decorative Chip

Simiron Decorative Chip vinyl paint chipflakes are composed of water-based resin materials and contain high-quality additives and color pigments. The Decorative Chip Flakes are integrally colored and are produced in 1/8" and 1/4" sizes.

Decorative Chip Flakes are designed for use in commercial, industrial and residential flooring applications and are available in a wide range of colors and popular blends.

Easy to maintain and customize, Decorative Chip Flakes are an economical flooring solution that naturally hides concrete imperfections while enhancing and protecting any decor.

Autumn Brown (3133

Cabin Fever (127<sub>)</sub>

Domino (411)

Feather Gray (905)

Outback (517)

Glacier (1248)

Orbit (310)

Safari (504)