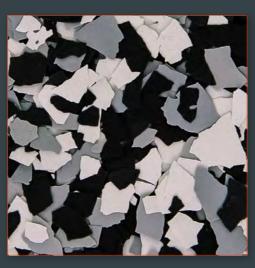

### Decorative Chip

Simiron Decorative Chip vinyl paint chipflakes are composed of water-based resin materials and contain high-quality additives and color pigments. The Decorative Chip Flakes are integrally colored and are produced in 1/8" and 1/4" sizes.

Decorative Chip Flakes are designed for use in commercial, industrial and residential flooring applications and are available in a wide range of colors and popular blends.

Easy to maintain and customize, Decorative Chip Flakes are an economical flooring solution that naturally hides concrete imperfections while enhancing and protecting any decor.

#### **Decorative Chip** color range

\*Coyote (513)

\*Creekbed (716)

Desert Sand (2158)

\*Java (4141)

\*Madras (706)

\*Mink (109)

\*Dovetail (823

#### \*Non-standard blends require extended lead and delivery time.

**Decorative Chip** color range