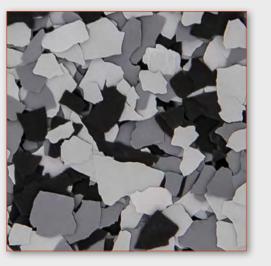

#### **Decorative Chip** color range

\*Coyote (513)

\*Creekbed (716)

Desert Sand (2158)

\*Java (4141)

\*Madras (706)

\*Mink (109)

\*Dovetail (823

\*Gunflint (7133)

\*Hog (606)

\*Nightfall (715)

\*Dasis (712)

\*Opal (901)