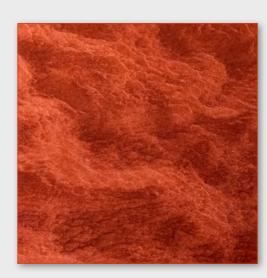

### Metallic

Simiron Metallic Additive is an exotic pigment system that can be added to Simiron clear epoxies. When dispersed within the coating, the pigment creates a beautiful three-dimensional appearance that gives the illusion of waves, swirls and ripples.

The finished appearance of the Metallic flooring system can vary from gradual, subtle changes in color to more distinctive effects. Each project is truly unique and colors can be combined to create a truly unique masterpiece.

Luster Blue

Magenta

Merlot

Colors shown are for representation only and may not be accurate depending on viewing or printing source.