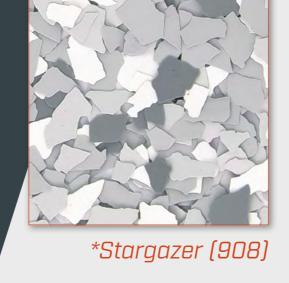

### Decorative Chip

Simiron Decorative Chip vinyl paint chipflakes are composed of water-based resin materials and contain high-quality additives and color pigments. The Decorative Chip Flakes are integrally colored and are produced in 1/8" and 1/4" sizes.

Decorative Chip Flakes are designed for use in commercial, industrial and residential flooring applications and are available in a wide range of colors and popular blends.

Easy to maintain and customize, Decorative Chip Flakes are an economical flooring solution that naturally hides concrete imperfections while enhancing and protecting any decor.

#### Decorative Chip color range

\*Outback (517)

Portobello (512)

\*Raven (915)

\*Stonehenge (427)

\*Stonewash (708)

\*Rocky Ridge (801

\*Shadow (913

#### \*Non-standard blends require extended lead and delivery time.

**Decorative Chip** color range