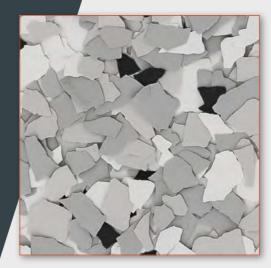

### Decorative Chip

Simiron Decorative Chip vinyl paint chipflakes are composed of water-based resin materials and contain high-quality additives and color pigments. The Decorative Chip Flakes are integrally colored and are produced in 1/8" and 1/4" sizes.

Decorative Chip Flakes are designed for use in commercial, industrial and residential flooring applications and are available in a wide range of colors and popular blends.

Easy to maintain and customize, Decorative Chip Flakes are an economical flooring solution that naturally hides concrete imperfections while enhancing and protecting any decor.

#### **Decorative Chip** color range

\*Coyote (513)

\*Creekbed (716)

Desert Sand (2158)

\*Java (4141)

\*Madras (706)

\*Mink (109)

\*Dovetail (823

#### \*Non-standard blends require extended lead and delivery time.

**Decorative Chip** color range