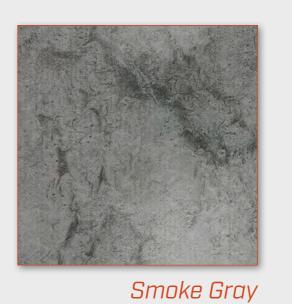

Convenient all-in-one RokRez™ kits are designed ready-to-use on any clean interior concrete surface. The low order, self-leveling formula delivers a spectacular finish that will last for years.

Aluminum

Graphite

Cobalt

Marigold

Gray

Tan

Dark Gray

Crimson

Copper