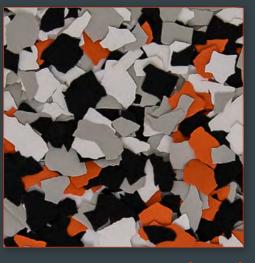

### Decorative Chip

Simiron Decorative Chip vinyl paint chipflakes are composed of water-based resin materials and contain high-quality additives and color pigments. The Decorative Chip Flakes are integrally colored and are produced in 1/8" and 1/4" sizes.

Decorative Chip Flakes are designed for use in commercial, industrial and residential flooring applications and are available in a wide range of colors and popular blends.

Easy to maintain and customize, Decorative Chip Flakes are an economical flooring solution that naturally hides concrete imperfections while enhancing and protecting any decor.

Autumn Brown (3133

Cabin Fever (127<sub>)</sub>

Domino (411)

Feather Gray (905)

Outback (517)

Glacier (1248)

Orbit (310)

Safari (504)

#### \*Non-standard blends require extended lead and delivery time.

**Decorative Chip** color range