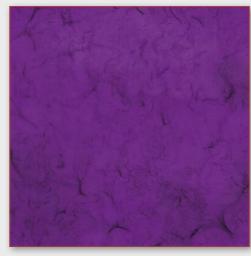

### Metallic

Simiron Metallic Additive is an exotic pigment system that can be added to Simiron clear epoxies. When dispersed within the coating, the pigment creates a beautiful three-dimensional appearance that gives the illusion of waves, swirls and ripples.

The finished appearance of the Metallic flooring system can vary from gradual, subtle changes in color to more distinctive effects. Each project is truly unique and colors can be combined to create a truly unique masterpiece.

Luster Blue

Magenta

Merlot

Colors shown are for representation only and may not be accurate depending on viewing or printing source.