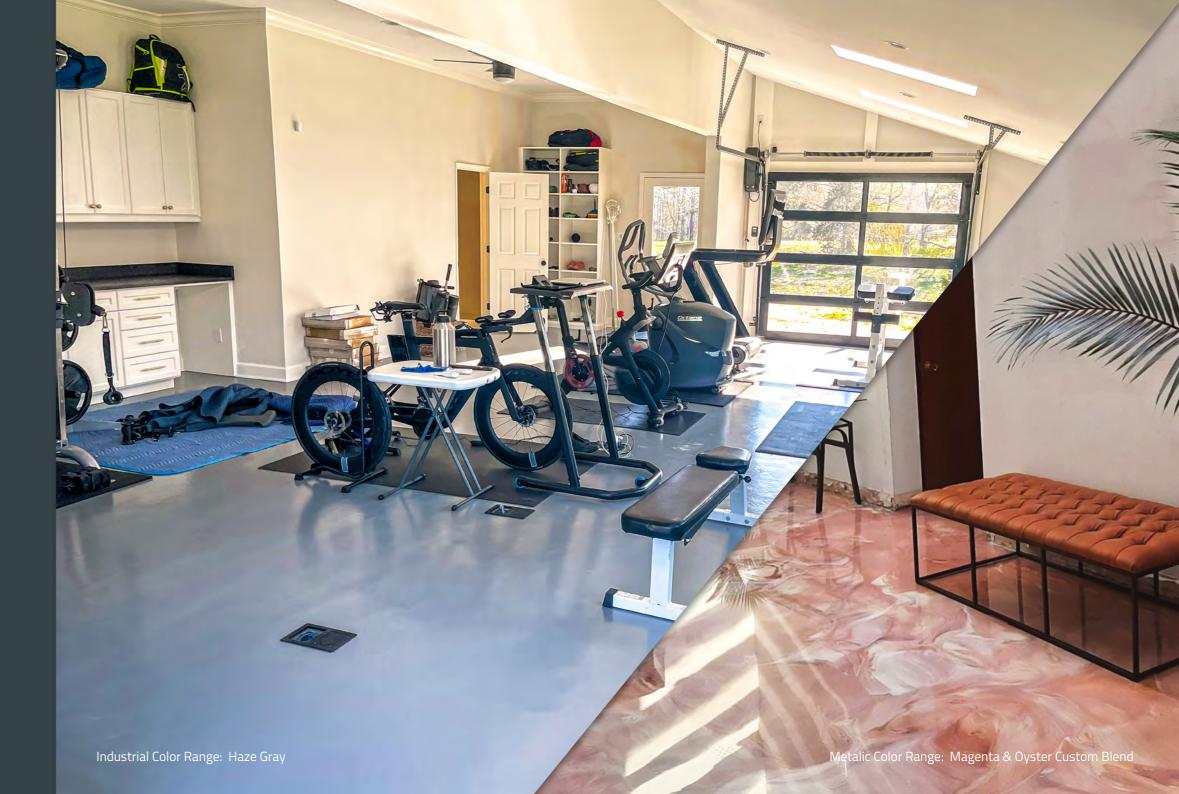

### Metallic

Simiron Metallic Additive is an exotic pigment system that can be added to Simiron clear epoxies. When dispersed within the coating, the pigment creates a beautiful three-dimensional appearance that gives the illusion of waves, swirls and ripples.

The finished appearance of the Metallic flooring system can vary from gradual, subtle changes in color to more distinctive effects. Each project is truly unique and colors can be combined to create a truly unique masterpiece.

Luster Blue

Magenta

Merlot

Colors shown are for representation only and may not be accurate depending on viewing or printing source.