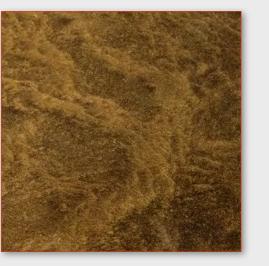

### Metallic

Simiron Metallic Additive is an exotic pigment system that can be added to Simiron clear epoxies. When dispersed within the coating, the pigment creates a beautiful three-dimensional appearance that gives the illusion of waves, swirls and ripples.

The finished appearance of the Metallic flooring system can vary from gradual, subtle changes in color to more distinctive effects. Each project is truly unique and colors can be combined to create a truly unique masterpiece.

Luster Blue

Magenta

Merlot

Colors shown are for representation only and may not be accurate depending on viewing or printing source.