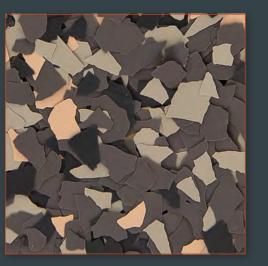

### Decorative Chip

Simiron Decorative Chip vinyl paint chipflakes are composed of water-based resin materials and contain high-quality additives and color pigments. The Decorative Chip Flakes are integrally colored and are produced in 1/8" and 1/4" sizes.

Decorative Chip Flakes are designed for use in commercial, industrial and residential flooring applications and are available in a wide range of colors and popular blends.

Easy to maintain and customize, Decorative Chip Flakes are an economical flooring solution that naturally hides concrete imperfections while enhancing and protecting any decor.

#### **Decorative Chip** color range

\*Coyote (513)

\*Creekbed (716)

Desert Sand (2158)

\*Java (4141)

\*Madras (706)

\*Mink (109)

\*Dovetail (823

#### \*Non-standard blends require extended lead and delivery time.

**Decorative Chip** color range