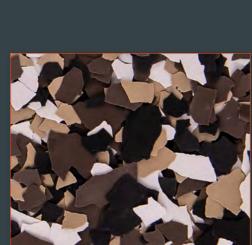

### Decorative Chip

Simiron Decorative Chip vinyl paint chipflakes are composed of water-based resin materials and contain high-quality additives and color pigments. The Decorative Chip Flakes are integrally colored and are produced in 1/8" and 1/4" sizes.

Decorative Chip Flakes are designed for use in commercial, industrial and residential flooring applications and are available in a wide range of colors and popular blends.

Easy to maintain and customize, Decorative Chip Flakes are an economical flooring solution that naturally hides concrete imperfections while enhancing and protecting any decor.

Autumn Brown (3133

Cabin Fever (127<sub>)</sub>

Domino (411)

Feather Gray (905)

Outback (517)

Glacier (1248)

Orbit (310)

Safari (504)

Shoreline (421)

#### **Decorative Chip** color range

\*Coyote (513)

\*Creekbed (716)

Desert Sand (2158)

\*Java (4141)

\*Madras (706)

\*Mink (109)

\*Dovetail (823

\*Gunflint (7133)

\*Hog (606)

\*Nightfall (715)

\*Dasis (712)

\*Opal (901)

#### Decorative Chip color range

\*Outback (517)

Portobello (512)

\*Raven (915)

\*Stonehenge (427)

\*Stonewash (708)

\*Rocky Ridge (801

\*Shadow (913

\*Snowfall (602<sub>.</sub>

\*Stoney Creek (806)

\*Swan (612)

\*Tidal Wave (807)

#### \*Non-standard blends require extended lead and delivery time.

**Decorative Chip** color range