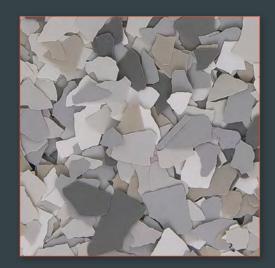

### Decorative Chip

Simiron Decorative Chip vinyl paint chipflakes are composed of water-based resin materials and contain high-quality additives and color pigments. The Decorative Chip Flakes are integrally colored and are produced in 1/8" and 1/4" sizes.

Decorative Chip Flakes are designed for use in commercial, industrial and residential flooring applications and are available in a wide range of colors and popular blends.

Easy to maintain and customize, Decorative Chip Flakes are an economical flooring solution that naturally hides concrete imperfections while enhancing and protecting any decor.

#### Decorative Chip color range

\*Outback (517)

Portobello (512)

\*Raven (915)

\*Stonehenge (427)

\*Stonewash (708)

\*Rocky Ridge (801

\*Shadow (913