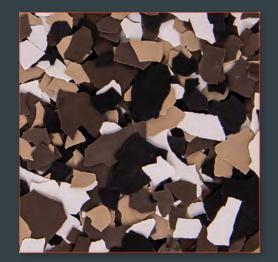

### Decorative Chip

Simiron Decorative Chip vinyl paint chipflakes are composed of water-based resin materials and contain high-quality additives and color pigments. The Decorative Chip Flakes are integrally colored and are produced in 1/8" and 1/4" sizes.

Decorative Chip Flakes are designed for use in commercial, industrial and residential flooring applications and are available in a wide range of colors and popular blends.

Easy to maintain and customize, Decorative Chip Flakes are an economical flooring solution that naturally hides concrete imperfections while enhancing and protecting any decor.

#### **Decorative Chip** color range

\*Coyote (513)

\*Creekbed (716)

Desert Sand (2158)

\*Java (4141)

\*Madras (706)

\*Mink (109)

\*Dovetail (823

#### \*Non-standard blends require extended lead and delivery time.

**Decorative Chip** color range