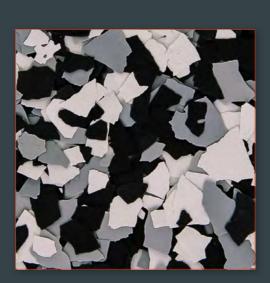

### Decorative Chip

Simiron Decorative Chip vinyl paint chipflakes are composed of water-based resin materials and contain high-quality additives and color pigments. The Decorative Chip Flakes are integrally colored and are produced in 1/8" and 1/4" sizes.

Decorative Chip Flakes are designed for use in commercial, industrial and residential flooring applications and are available in a wide range of colors and popular blends.

Easy to maintain and customize, Decorative Chip Flakes are an economical flooring solution that naturally hides concrete imperfections while enhancing and protecting any decor.

Autumn Brown (3133

Cabin Fever (127<sub>)</sub>

Domino (411)

Feather Gray (905)

Outback (517)

Glacier (1248)

Orbit (310)

Safari (504)

#### **Decorative Chip** color range

\*Coyote (513)

\*Creekbed (716)

Desert Sand (2158)

\*Java (4141)

\*Madras (706)

\*Mink (109)

\*Dovetail (823

\*Gunflint (7133)

\*Hog (606)

\*Nightfall (715)

\*Dasis (712)

\*Opal (901)

#### Decorative Chip color range

\*Outback (517)

Portobello (512)

\*Raven (915)

\*Stonehenge (427)

\*Stonewash (708)

\*Rocky Ridge (801

\*Shadow (913

\*Snowfall (602<sub>.</sub>

\*Stoney Creek (806)

\*Swan (612)

\*Tidal Wave (807)

#### \*Non-standard blends require extended lead and delivery time.

**Decorative Chip** color range