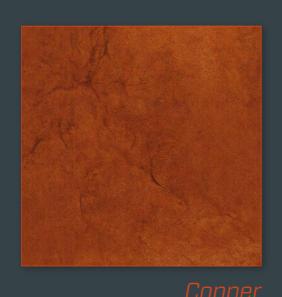

Convenient all-in-one RokRez™ kits are designed ready-to-use on any clean interior concrete surface. The low order, self-leveling formula delivers a spectacular finish that will last for years.

Aluminum

Graphite

Cobalt

Marigold

Gray

Tan

Dark Gray

Crimson

Copper