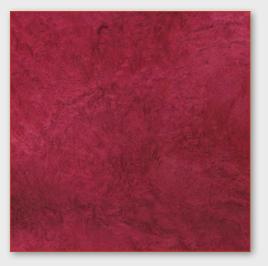

### Metallic

Simiron Metallic Additive is an exotic pigment system that can be added to Simiron clear epoxies. When dispersed within the coating, the pigment creates a beautiful three-dimensional appearance that gives the illusion of waves, swirls and ripples.

The finished appearance of the Metallic flooring system can vary from gradual, subtle changes in color to more distinctive effects. Each project is truly unique and colors can be combined to create a truly unique masterpiece.

Luster Blue

Magenta

Merlot

Colors shown are for representation only and may not be accurate depending on viewing or printing source.