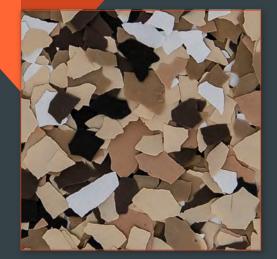

### Decorative Chip

Simiron Decorative Chip vinyl paint chipflakes are composed of water-based resin materials and contain high-quality additives and color pigments. The Decorative Chip Flakes are integrally colored and are produced in 1/8" and 1/4" sizes.

Decorative Chip Flakes are designed for use in commercial, industrial and residential flooring applications and are available in a wide range of colors and popular blends.

Easy to maintain and customize, Decorative Chip Flakes are an economical flooring solution that naturally hides concrete imperfections while enhancing and protecting any decor.

Autumn Brown (3133

Cabin Fever (127<sub>)</sub>

Domino (411)

Feather Gray (905)

Outback (517)

Glacier (1248)

Orbit (310)

Safari (504)

Shoreline (421)

#### **Decorative Chip** color range

\*Coyote (513)

\*Creekbed (716)

Desert Sand (2158)

\*Java (4141)

\*Madras (706)

\*Mink (109)

\*Dovetail (823

\*Gunflint (7133)

\*Hog (606)

\*Nightfall (715)

\*Dasis (712)

\*Opal (901)

#### Decorative Chip color range

\*Outback (517)

Portobello (512)

\*Raven (915)

\*Stonehenge (427)

\*Stonewash (708)

\*Rocky Ridge (801

\*Shadow (913

\*Snowfall (602<sub>.</sub>

\*Stoney Creek (806)

\*Swan (612)

\*Tidal Wave (807)

#### \*Non-standard blends require extended lead and delivery time.

**Decorative Chip** color range