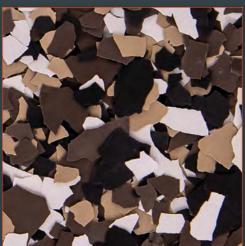

### Decorative Chip

Simiron Decorative Chip vinyl paint chipflakes are composed of water-based resin materials and contain high-quality additives and color pigments. The Decorative Chip Flakes are integrally colored and are produced in 1/8" and 1/4" sizes.

Decorative Chip Flakes are designed for use in commercial, industrial and residential flooring applications and are available in a wide range of colors and popular blends.

Easy to maintain and customize, Decorative Chip Flakes are an economical flooring solution that naturally hides concrete imperfections while enhancing and protecting any decor.

Autumn Brown (3133

Cabin Fever (127<sub>)</sub>

Domino (411)

Feather Gray (905)

Outback (517)

Glacier (1248)

Orbit (310)

Safari (504)

#### **Decorative Chip** color range

\*Coyote (513)

\*Creekbed (716)

Desert Sand (2158)

\*Java (4141)

\*Madras (706)

\*Mink (109)

\*Dovetail (823

\*Gunflint (7133)

\*Hog (606)

\*Nightfall (715)

\*Dasis (712)

\*Opal (901)

#### Decorative Chip color range

\*Outback (517)

Portobello (512)

\*Raven (915)

\*Stonehenge (427)

\*Stonewash (708)

\*Rocky Ridge (801

\*Shadow (913

\*Snowfall (602<sub>.</sub>

\*Stoney Creek (806)

\*Swan (612)

\*Tidal Wave (807)

#### \*Non-standard blends require extended lead and delivery time.

**Decorative Chip** color range