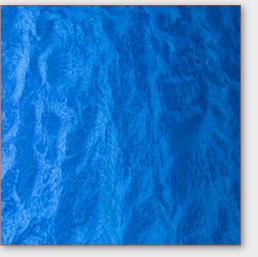

### Metallic

Simiron Metallic Additive is an exotic pigment system that can be added to Simiron clear epoxies. When dispersed within the coating, the pigment creates a beautiful three-dimensional appearance that gives the illusion of waves, swirls and ripples.

The finished appearance of the Metallic flooring system can vary from gradual, subtle changes in color to more distinctive effects. Each project is truly unique and colors can be combined to create a truly unique masterpiece.

Luster Blue

Magenta

Merlot

Colors shown are for representation only and may not be accurate depending on viewing or printing source.

### **Metallic** color range

Sitione bidy Admitte