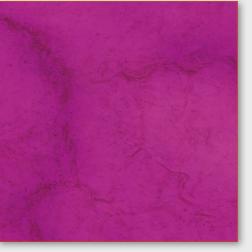

### Metallic

Simiron Metallic Additive is an exotic pigment system that can be added to Simiron clear epoxies. When dispersed within the coating, the pigment creates a beautiful three-dimensional appearance that gives the illusion of waves, swirls and ripples.

The finished appearance of the Metallic flooring system can vary from gradual, subtle changes in color to more distinctive effects. Each project is truly unique and colors can be combined to create a truly unique masterpiece.

Luster Blue

Magenta

Merlot

Colors shown are for representation only and may not be accurate depending on viewing or printing source.