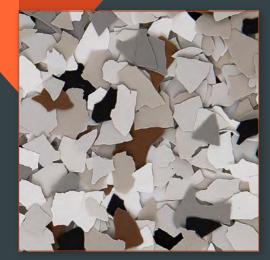

### Decorative Chip

Simiron Decorative Chip vinyl paint chipflakes are composed of water-based resin materials and contain high-quality additives and color pigments. The Decorative Chip Flakes are integrally colored and are produced in 1/8" and 1/4" sizes.

Decorative Chip Flakes are designed for use in commercial, industrial and residential flooring applications and are available in a wide range of colors and popular blends.

Easy to maintain and customize, Decorative Chip Flakes are an economical flooring solution that naturally hides concrete imperfections while enhancing and protecting any decor.

Autumn Brown (3133

Cabin Fever (127<sub>)</sub>

Domino (411)

Feather Gray (905)

Outback (517)

Glacier (1248)

Orbit (310)

Safari (504)

Shoreline (421)

#### **Decorative Chip** color range

\*Coyote (513)

\*Creekbed (716)

Desert Sand (2158)

\*Java (4141)

\*Madras (706)

\*Mink (109)

\*Dovetail (823

\*Gunflint (7133)

\*Hog (606)

\*Nightfall (715)

\*Dasis (712)

\*Opal (901)

#### Decorative Chip color range

\*Outback (517)

Portobello (512)

\*Raven (915)

\*Stonehenge (427)

\*Stonewash (708)

\*Rocky Ridge (801

\*Shadow (913

\*Snowfall (602<sub>.</sub>

\*Stoney Creek (806)

\*Swan (612)

\*Tidal Wave (807)

#### \*Non-standard blends require extended lead and delivery time.

**Decorative Chip** color range