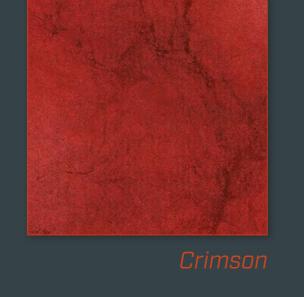

Convenient all-in-one RokRez™ kits are designed ready-to-use on any clean interior concrete surface. The low order, self-leveling formula delivers a spectacular finish that will last for years.

Aluminum

Graphite

Cobalt

Marigold

Gray

Tan

Dark Gray

Crimson

Copper