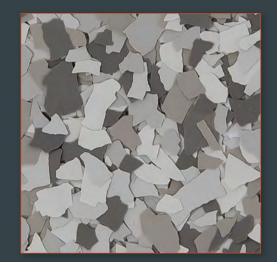

### Decorative Chip

Simiron Decorative Chip vinyl paint chipflakes are composed of water-based resin materials and contain high-quality additives and color pigments. The Decorative Chip Flakes are integrally colored and are produced in 1/8" and 1/4" sizes.

Decorative Chip Flakes are designed for use in commercial, industrial and residential flooring applications and are available in a wide range of colors and popular blends.

Easy to maintain and customize, Decorative Chip Flakes are an economical flooring solution that naturally hides concrete imperfections while enhancing and protecting any decor.

#### **Decorative Chip** color range

\*Coyote (513)

\*Creekbed (716)

Desert Sand (2158)

\*Java (4141)

\*Madras (706)

\*Mink (109)

\*Dovetail (823

#### \*Non-standard blends require extended lead and delivery time.

**Decorative Chip** color range