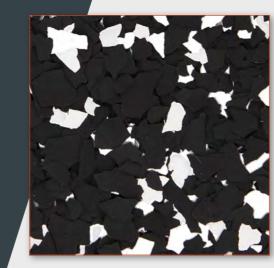

### Decorative Chip

Simiron Decorative Chip vinyl paint chipflakes are composed of water-based resin materials and contain high-quality additives and color pigments. The Decorative Chip Flakes are integrally colored and are produced in 1/8" and 1/4" sizes.

Decorative Chip Flakes are designed for use in commercial, industrial and residential flooring applications and are available in a wide range of colors and popular blends.

Easy to maintain and customize, Decorative Chip Flakes are an economical flooring solution that naturally hides concrete imperfections while enhancing and protecting any decor.

Autumn Brown (3133

Cabin Fever (127<sub>)</sub>

Domino (411)

Feather Gray (905)

Outback (517)

Glacier (1248)

Orbit (310)

Safari (504)

#### **Decorative Chip** color range

\*Coyote (513)

\*Creekbed (716)

Desert Sand (2158)

\*Java (4141)

\*Madras (706)

\*Mink (109)

\*Dovetail (823

\*Gunflint (7133)

\*Hog (606)

\*Nightfall (715)

\*Dasis (712)

\*Opal (901)

#### Decorative Chip color range

\*Outback (517)

Portobello (512)

\*Raven (915)

\*Stonehenge (427)

\*Stonewash (708)

\*Rocky Ridge (801

\*Shadow (913

\*Snowfall (602<sub>.</sub>

\*Stoney Creek (806)

\*Swan (612)

\*Tidal Wave (807)

#### \*Non-standard blends require extended lead and delivery time.

**Decorative Chip** color range