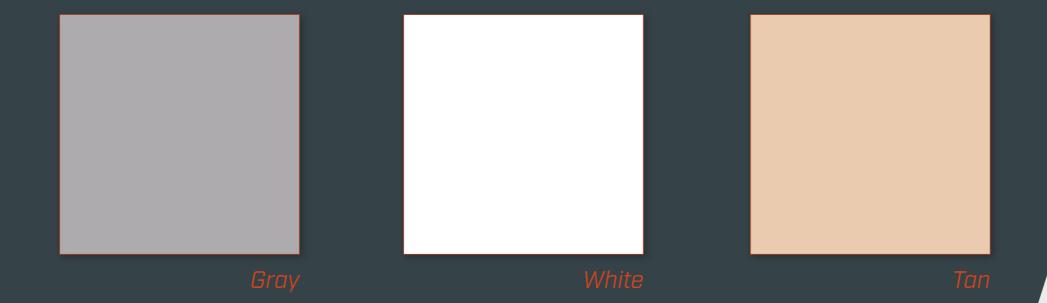

Convenient all-in-one RokRez™ kits are designed ready-to-use on any clean interior concrete surface. The low order, self-leveling formula delivers a spectacular finish that will last for years.

Aluminum

Graphite

Cobalt

Marigold

Gray

Tan

Dark Gray

Crimson

Copper