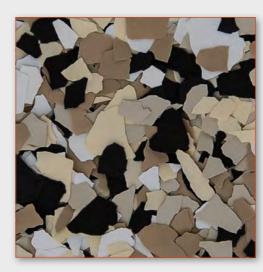

### Decorative Chip

Simiron Decorative Chip vinyl paint chipflakes are composed of water-based resin materials and contain high-quality additives and color pigments. The Decorative Chip Flakes are integrally colored and are produced in 1/8" and 1/4" sizes.

Decorative Chip Flakes are designed for use in commercial, industrial and residential flooring applications and are available in a wide range of colors and popular blends.

Easy to maintain and customize, Decorative Chip Flakes are an economical flooring solution that naturally hides concrete imperfections while enhancing and protecting any decor.

#### **Decorative Chip** color range

\*Coyote (513)

\*Creekbed (716)

Desert Sand (2158)

\*Java (4141)

\*Madras (706)

\*Mink (109)

\*Dovetail (823

\*Gunflint (7133)

\*Hog (606)

\*Nightfall (715)

\*Dasis (712)

\*Opal (901)

#### Decorative Chip color range

\*Outback (517)

Portobello (512)

\*Raven (915)

\*Stonehenge (427)

\*Stonewash (708)

\*Rocky Ridge (801

\*Shadow (913

\*Snowfall (602<sub>.</sub>

\*Stoney Creek (806)

\*Swan (612)

\*Tidal Wave (807)

#### \*Non-standard blends require extended lead and delivery time.

**Decorative Chip** color range