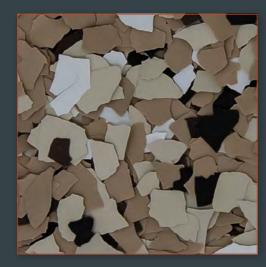

### Decorative Chip

Simiron Decorative Chip vinyl paint chipflakes are composed of water-based resin materials and contain high-quality additives and color pigments. The Decorative Chip Flakes are integrally colored and are produced in 1/8" and 1/4" sizes.

Decorative Chip Flakes are designed for use in commercial, industrial and residential flooring applications and are available in a wide range of colors and popular blends.

Easy to maintain and customize, Decorative Chip Flakes are an economical flooring solution that naturally hides concrete imperfections while enhancing and protecting any decor.