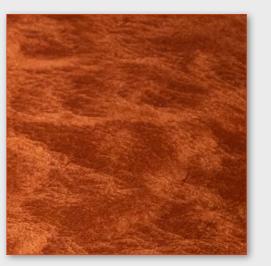

### Metallic

Simiron Metallic Additive is an exotic pigment system that can be added to Simiron clear epoxies. When dispersed within the coating, the pigment creates a beautiful three-dimensional appearance that gives the illusion of waves, swirls and ripples.

The finished appearance of the Metallic flooring system can vary from gradual, subtle changes in color to more distinctive effects. Each project is truly unique and colors can be combined to create a truly unique masterpiece.

Luster Blue

Magenta

Merlot

Colors shown are for representation only and may not be accurate depending on viewing or printing source.