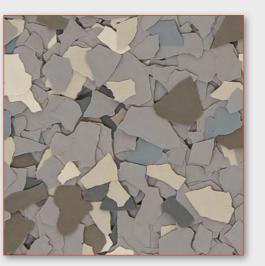

### Decorative Chip

Simiron Decorative Chip vinyl paint chipflakes are composed of water-based resin materials and contain high-quality additives and color pigments. The Decorative Chip Flakes are integrally colored and are produced in 1/8" and 1/4" sizes.

Decorative Chip Flakes are designed for use in commercial, industrial and residential flooring applications and are available in a wide range of colors and popular blends.

Easy to maintain and customize, Decorative Chip Flakes are an economical flooring solution that naturally hides concrete imperfections while enhancing and protecting any decor.

Autumn Brown (3133

Cabin Fever (127<sub>)</sub>

Domino (411)

Feather Gray (905)

Outback (517)

Glacier (1248)

Orbit (310)

Safari (504)

Shoreline (421)

#### **Decorative Chip** color range

\*Coyote (513)

\*Creekbed (716)

Desert Sand (2158)

\*Java (4141)

\*Madras (706)

\*Mink (109)

\*Dovetail (823

\*Gunflint (7133)

\*Hog (606)

\*Nightfall (715)

\*Dasis (712)

\*Opal (901)

#### Decorative Chip color range

\*Outback (517)

Portobello (512)

\*Raven (915)

\*Stonehenge (427)

\*Stonewash (708)

\*Rocky Ridge (801

\*Shadow (913

\*Snowfall (602<sub>.</sub>

\*Stoney Creek (806)

\*Swan (612)

\*Tidal Wave (807)

#### \*Non-standard blends require extended lead and delivery time.

**Decorative Chip** color range