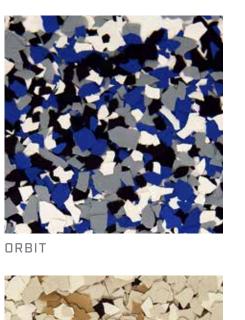

## SIGNATURE BLENDS IN STOCK

SHORELINE

TIDAL WAVE

WOMBAT

Color samples are available upon request. 1/4" chip size pictured.

Please contact Simiron customer service at (248) 686-3600 or your sales representative.

\*Printed images may differ from actual color blends.