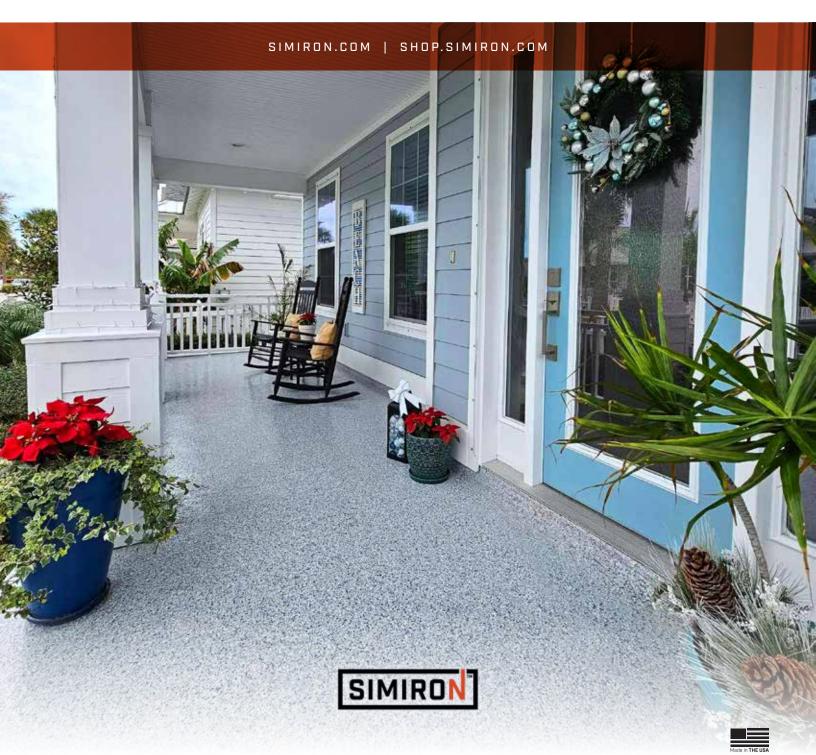

- · Restrooms and Concession Stands
- Office Buildings
- · Manufacturing Facilities
- Supermarkets

DECORATIVE CHIP SIGNATURE BLENDS **SIMIRON Decorative Chip** are UV stable vinyl paint chip flakes, composed of water-based resin materials and contain high-quality additives and color pigments. **Decorative Chip** is integrally colored and are produced in 1/4", 1/8" and 1/16" sizes.

**Decorative Chip** is designed for use in commercial, industrial and residential flooring applications and are available in a wide range of colors and popular blends.

Easy to maintain and customize, **Decorative Chip** is an economical flooring solution that naturally hides concrete imperfections while enhancing and protecting any decor. Check us out at simiron.com