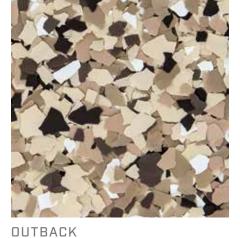

## SIGNATURE BLENDS IN STOCK

SHORELINE

TIDAL WAVE

WOMBAT

Color samples are available upon request. 1/4" chip size pictured.

Please contact Simiron customer service at (248) 686-3600 or your sales representative.

\*Printed images may differ from actual color blends.