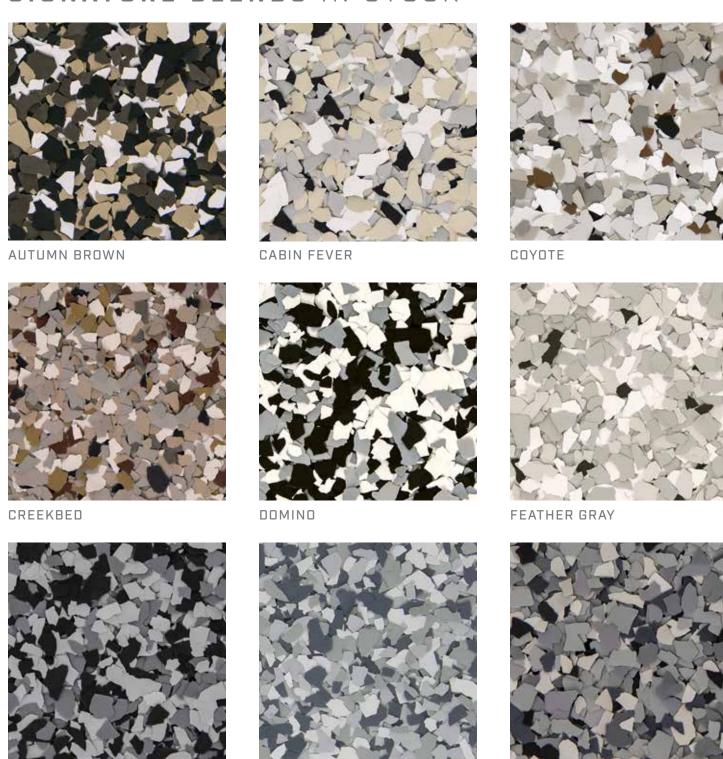

## SIGNATURE BLENDS IN STOCK

SHORELINE

TIDAL WAVE

WOMBAT

Color samples are available upon request. 1/4" chip size pictured.

Please contact Simiron customer service at (248) 686-3600 or your sales representative.

\*Printed images may differ from actual color blends.