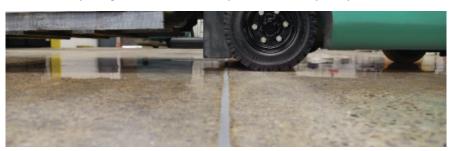

**860JF** supports and protects joint edges from heavy loads and wheel traffic, reducing spalling of the joint edges.