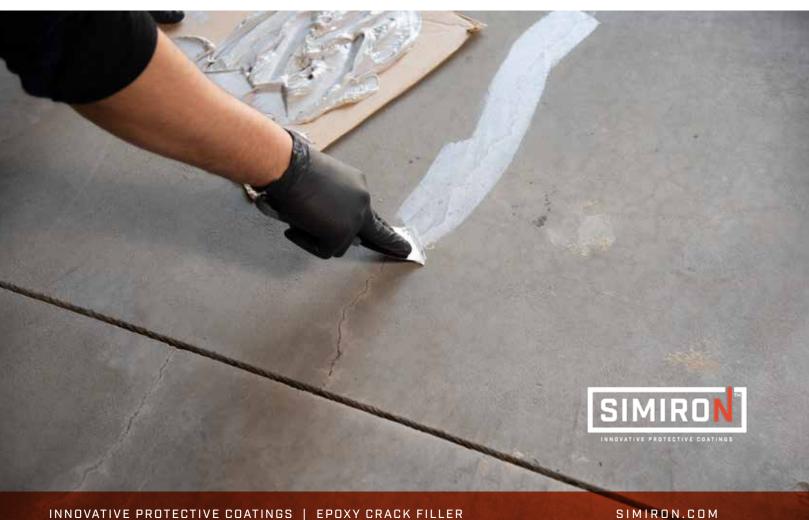

SIMIRON 800CF is an easy-to-use twocomponent, 100% solids epoxy concrete crack filler. This formula is thickened for ease of use to repair cracks, holes, and damaged concrete on vertical or horizontal surfaces.

# **RECOMMENDED** USES:

- · Concrete
- Warehouses
- Retail
- Industrial
- · Commercial
- Garages
- · Residential Homes

SIMIRON 800CF is an easy-to-use twocomponent, 100% solids epoxy concrete crack filler. This formula is thickened for ease of use to repair cracks, holes, and damaged concrete on vertical or horizontal surfaces.